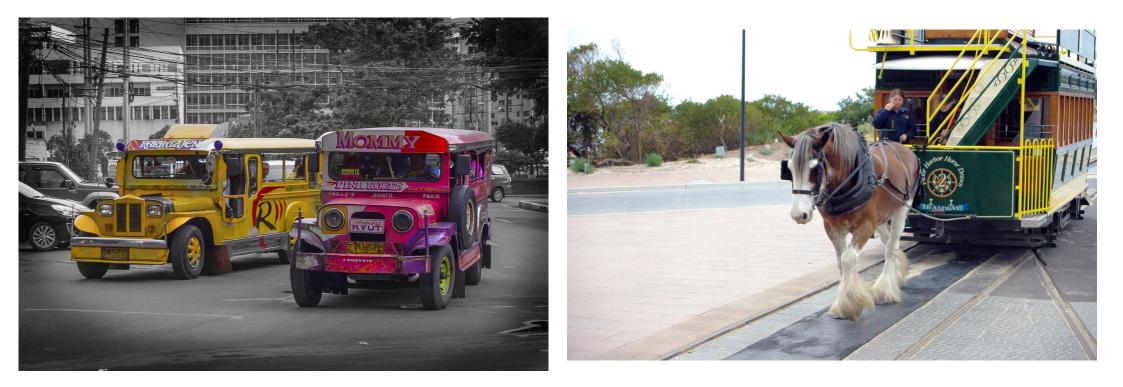

### Set Subject Print - Transport

Jeepneys in Manila

10

Ron Rodgers

Horsedrawn tram granite

10

Iris Macdonald